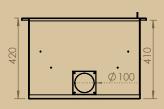

## NORDIC PLUS 58/54

4-sided frame - 40 mm with folds 10 mm

Included

**C€** A

| Nordic Plus - Forced convection - Ecological combustion - Sealed device | е               |         |      |   |
|-------------------------------------------------------------------------|-----------------|---------|------|---|
|                                                                         | Réf.            | Ventil. | kW   |   |
| Nordic Plus 58/54 - new look door - verm 58x54x42                       | NO58/54.10      | with    | 14,5 | А |
| Real view of fire - L 443 mm - H 280 mm                                 |                 |         |      |   |
| Option                                                                  |                 |         |      |   |
| Speed controller with remote control                                    |                 |         |      |   |
| Speed controller with thermostat (RT012)                                |                 |         |      |   |
| Interior vermiculite painted black                                      |                 |         |      |   |
| Small tube of hot air Ø 125 mm                                          |                 |         |      |   |
| Stop air (only in combination with hot air tubes(s))                    |                 |         |      |   |
| Reverse door fitting                                                    |                 |         |      |   |
| Finishing frame in 1 piece                                              | External dimens | sions   |      |   |
| 3-sided frame - 40 mm with folds 10 mm                                  | 650x571,5       |         |      |   |

New look door - automatic thermostat - external air intake  $\emptyset$  100 mm - baffle vermiculite - double grill - ashtray - stop embers centrifugal fans - speed controller - airstat - interior vermiculite - 45° bent and straight stainless steel pipe for DS for smoke outlet (diameters see drawings) - filters - colour antracite - WITHOUT FINISHING FRAME: optional