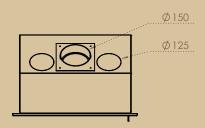

## NORDIC PLUS 58/54

4-sided frame - 40 mm with folds 10 mm

Included

**C€** A

| Nordic Plus - Forced convection - Ecological combustion - Sealed device | е               |         |      |   |
|-------------------------------------------------------------------------|-----------------|---------|------|---|
|                                                                         | Réf.            | Ventil. | kW   |   |
| Nordic Plus 58/54 - new look door - verm 58x54x42                       | NO58/54.10      | with    | 14,5 | А |
| Real view of fire - L 443 mm - H 280 mm                                 |                 |         |      |   |
| Option                                                                  |                 |         |      |   |
| Speed controller with remote control                                    |                 |         |      |   |
| Speed controller with thermostat (RT012)                                |                 |         |      |   |
| Interior vermiculite painted black                                      |                 |         |      |   |
| Small tube of hot air Ø 125 mm                                          |                 |         |      |   |
| Stop air (only in combination with hot air tubes(s))                    |                 |         |      |   |
| Reverse door fitting                                                    |                 |         |      |   |
| Finishing frame in 1 piece                                              | External dimens | sions   |      |   |
| 3-sided frame - 40 mm with folds 10 mm                                  | 650x571,5       |         |      |   |

New look door - automatic thermostat - external air intake  $\emptyset$  100 mm - baffle vermiculite - double grill - ashtray - stop embers centrifugal fans - speed controller - airstat - interior vermiculite - 45° bent and straight stainless steel pipe for DS for smoke outlet (diameters see drawings) - filters - colour antracite - WITHOUT FINISHING FRAME: optional