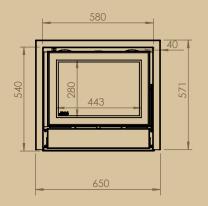

## NORDIC PLUS 58/54

4-sided frame - 40 mm with folds 10 mm

Included

**C€** A

| Nordic Plus - Forced convection - Ecological combustion - Sealed device | е               |         |      |   |
|-------------------------------------------------------------------------|-----------------|---------|------|---|
|                                                                         | Réf.            | Ventil. | kW   |   |
| Nordic Plus 58/54 - new look door - verm 58x54x42                       | NO58/54.10      | with    | 14,5 | А |
| Real view of fire - L 443 mm - H 280 mm                                 |                 |         |      |   |
| Option                                                                  |                 |         |      |   |
| Speed controller with remote control                                    |                 |         |      |   |
| Speed controller with thermostat (RT012)                                |                 |         |      |   |
| Interior vermiculite painted black                                      |                 |         |      |   |
| Small tube of hot air Ø 125 mm                                          |                 |         |      |   |
| Stop air (only in combination with hot air tubes(s))                    |                 |         |      |   |
| Reverse door fitting                                                    |                 |         |      |   |
| Finishing frame in 1 piece                                              | External dimens | sions   |      |   |
| 3-sided frame - 40 mm with folds 10 mm                                  | 650x571,5       |         |      |   |

650x610

| NOTES: |
|--------|
|        |
|        |
|        |
|        |
|        |
|        |
|        |
|        |
|        |