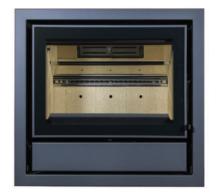

## NORDIC PLUS 58/54

4-sided frame - 40 mm with folds 10 mm

Included

**C€** A

| Nordic Plus - Forced convection - Ecological combustion - Sealed device | е               |         |      |   |
|-------------------------------------------------------------------------|-----------------|---------|------|---|
|                                                                         | Réf.            | Ventil. | kW   |   |
| Nordic Plus 58/54 - new look door - verm 58x54x42                       | NO58/54.10      | with    | 14,5 | А |
| Real view of fire - L 443 mm - H 280 mm                                 |                 |         |      |   |
| Option                                                                  |                 |         |      |   |
| Speed controller with remote control                                    |                 |         |      |   |
| Speed controller with thermostat (RT012)                                |                 |         |      |   |
| Interior vermiculite painted black                                      |                 |         |      |   |
| Small tube of hot air Ø 125 mm                                          |                 |         |      |   |
| Stop air (only in combination with hot air tubes(s))                    |                 |         |      |   |
| Reverse door fitting                                                    |                 |         |      |   |
| Finishing frame in 1 piece                                              | External dimens | sions   |      |   |
| 3-sided frame - 40 mm with folds 10 mm                                  | 650x571,5       |         |      |   |

New look door - automatic thermostat - external air intake  $\emptyset$  100 mm - baffle vermiculite - double grill - ashtray - stop embers centrifugal fans - speed controller - airstat - interior vermiculite - 45° bent and straight stainless steel pipe for DS for smoke outlet (diameters see drawings) - filters - colour antracite - WITHOUT FINISHING FRAME: optional