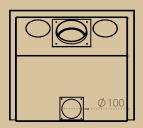

New look door - automatic thermostat - external air intake  $\emptyset$  100 mm - baffle vermiculite - double grill - ashtray - stop embers centrifugal fans - speed controller - airstat - interior vermiculite - 45° bent and straight stainless steel pipe for DS for smoke outlet (diameters see drawings) - filters - colour antracite - WITHOUT FINISHING FRAME: optional