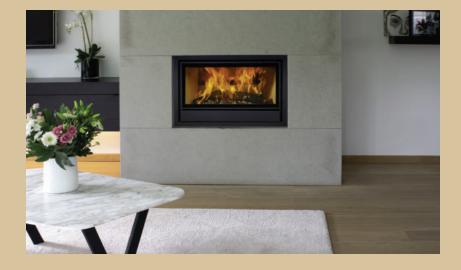

Interior vermiculite painted black

Small tube of hot air Ø 125 mm

Stop air (only in combination with hot air tubes(s))

Reverse door fitting

| Finishing frame in 1 piece             | External dimensions |  |
|----------------------------------------|---------------------|--|
| 3-sided frame - 40 mm with folds 10 mm | 1070x631,5          |  |
| 4-sided frame - 40 mm with folds 10 mm | 1070x670            |  |

## Included

New look door - automatic thermostat - external air intake  $\emptyset$  100 mm - baffle vermiculite - double grill - ashtray - stop embers centrifugal fans - speed controller - airstat - interior vermiculite - 45° bent and straight stainless steel pipe for DS for smoke outlet (diameters see drawings) - filters - colour antracite - WITHOUT FINISHING FRAME: optional











| OTES: |               |
|-------|---------------|
|       |               |
|       |               |
|       |               |
|       |               |
|       | · · · · · ·   |
|       |               |
|       |               |
|       | · · · · · · · |
|       |               |