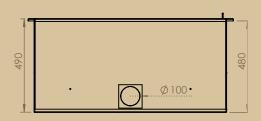

Reverse door fitting

| Finishing frame in 1 piece             | External dimensions |  |
|----------------------------------------|---------------------|--|
| 3-sided frame - 40 mm with folds 10 mm | 1070x631,5          |  |
| 4-sided frame - 40 mm with folds 10 mm | 1070x670            |  |