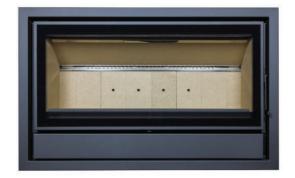

## NORDIC PLUS 16/9

**C**€ A

|                                                   | Réf.      | Ventil. | kW   |   |
|---------------------------------------------------|-----------|---------|------|---|
| Nordic Plus 16/9 - new look door - verm 100x60x49 | NO16/9.10 | with    | 14,5 | А |

## Included

New look door - automatic thermostat - external air intake  $\emptyset$  100 mm - baffle vermiculite - double grill - ashtray - stop embers centrifugal fans - speed controller - airstat - interior vermiculite - 45° bent and straight stainless steel pipe for DS for smoke outlet (diameters see drawings) - filters - colour antracite - WITHOUT FINISHING FRAME: optional