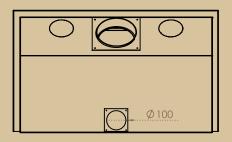

## NORDIC PLUS 16/9

**C**€ A

|                                                   | Réf.      | Ventil. | kW   |   |
|---------------------------------------------------|-----------|---------|------|---|
| Nordic Plus 16/9 - new look door - verm 100x60x49 | NO16/9.10 | with    | 14,5 | А |

## Included

New look door - automatic thermostat - external air intake  $\emptyset$  100 mm - baffle vermiculite - double grill - ashtray - stop embers centrifugal fans - speed controller - airstat - interior vermiculite - 45° bent and straight stainless steel pipe for DS for smoke outlet (diameters see drawings) - filters - colour antracite - WITHOUT FINISHING FRAME: optional