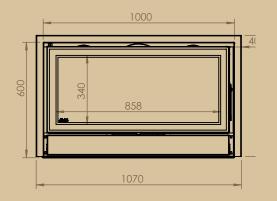

Real view of fire - L 858 mm - H 340 mm

Reverse door fitting

| Finishing frame in 1 piece             | External dimensions |  |
|----------------------------------------|---------------------|--|
| 3-sided frame - 40 mm with folds 10 mm | 1070x631,5          |  |
| 4-sided frame - 40 mm with folds 10 mm | 1070x670            |  |