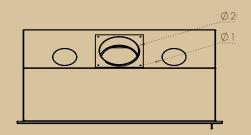

## Included

New look door - automatic thermostat - external air intake  $\emptyset$  100 mm - baffle vermiculite - double grill - ashtray - stop embers centrifugal fans - speed controller - airstat - interior vermiculite - 45° bent and straight stainless steel pipe for DS for smoke outlet (diameters see drawings) - filters - colour antracite - WITHOUT FINISHING FRAME: optional