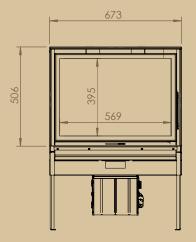

## LOFT 67-51

| Loft - Ecological combustion - Sealed device        |         |         |    |    |
|-----------------------------------------------------|---------|---------|----|----|
|                                                     | Réf     | Ventil. | kW |    |
| Loft 67/51 - new look door - vermiculite - 67x51x50 | LF67/51 | without | 9  | A+ |
| Real view of fire - L 569 mm - H 395 mm             |         |         |    |    |
| Option                                              |         |         |    |    |
| Kit ventilation with speed controller and airstat   |         |         |    |    |
| Kit ventilation with speed controller and airstat   |         |         |    |    |
| Speed controller with remote control                |         |         |    |    |
| Speed controller with thermostat                    |         |         |    |    |
| Interior vermiculite painted black                  |         |         |    |    |
| 2 small tubes of hot air Ø 150 mm                   |         |         |    |    |
| Stop air (only in combination with hot air tubes)   |         |         |    |    |
| Finishing frame in 1 piece                          |         |         |    |    |
| 4-sided frame- 40 mm flat 3 mm                      |         |         |    |    |
| Included                                            |         |         |    |    |