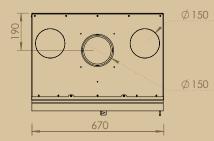

## LOFT 67-51

| Loft - Ecological combustion - Sealed device        |         |         |    |    |
|-----------------------------------------------------|---------|---------|----|----|
|                                                     | Réf     | Ventil. | kW |    |
| Loft 67/51 - new look door - vermiculite - 67x51x50 | LF67/51 | without | 9  | A+ |
| Real view of fire - L 569 mm - H 395 mm             |         |         |    |    |
| Option                                              |         |         |    |    |
| Kit ventilation with speed controller and airstat   |         |         |    |    |
| Kit ventilation with speed controller and airstat   |         |         |    |    |
| Speed controller with remote control                |         |         |    |    |
| Speed controller with thermostat                    |         |         |    |    |
| Interior vermiculite painted black                  |         |         |    |    |
| 2 small tubes of hot air Ø 150 mm                   |         |         |    |    |
| Stop air (only in combination with hot air tubes)   |         |         |    |    |
| Finishing frame in 1 piece                          |         |         |    |    |
| 4-sided frame- 40 mm flat 3 mm                      |         |         |    |    |
| Included                                            |         |         |    |    |

New look door - manual combustion air regulation - external air intake Ø 100 mm - double baffle (vermiculite + inox one of wich is adjustable in depth) - without ventilation - interior vermiculite - 4 adjustable feet - stainless steel Ø 150 mm nozzle for smoke outlet colour antracite - WITH FINISHING FRAME ÉTIRÉ 4 MM WELDED ON THE DEVICE