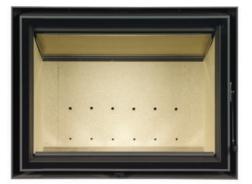

## LOFT 67-51

| Loft - Ecological combustion - Sealed device        |         |         |    |    |
|-----------------------------------------------------|---------|---------|----|----|
|                                                     | Réf     | Ventil. | kW |    |
| Loft 67/51 - new look door - vermiculite - 67x51x50 | LF67/51 | without | 9  | A+ |
| Real view of fire - L 569 mm - H 395 mm             |         |         |    |    |
| Option                                              |         |         |    |    |
| Kit ventilation with speed controller and airstat   |         |         |    |    |
| Kit ventilation with speed controller and airstat   |         |         |    |    |
| Speed controller with remote control                |         |         |    |    |
| Speed controller with thermostat                    |         |         |    |    |
| Interior vermiculite painted black                  |         |         |    |    |
| 2 small tubes of hot air Ø 150 mm                   |         |         |    |    |
| Stop air (only in combination with hot air tubes)   |         |         |    |    |
| Finishing frame in 1 piece                          |         |         |    |    |
| 4-sided frame- 40 mm flat 3 mm                      |         |         |    |    |
| Included                                            |         |         |    |    |