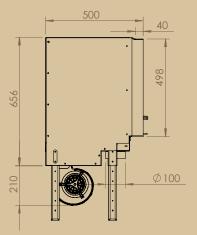

New look door - manual combustion air regulation - external air intake Ø 100 mm - double baffle (vermiculite + inox one of wich is adjustable in depth) - without ventilation - interior vermiculite - 4 adjustable feet - stainless steel Ø 150 mm nozzle for smoke outlet colour antracite - WITH FINISHING FRAME ÉTIRÉ 4 MM WELDED ON THE DEVICE